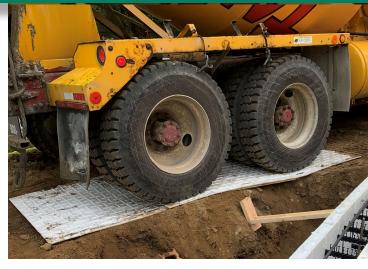

## **Introducing Matrax 4x8 TNG Ground Protection Mats**

## MANUFACTURED FOR QUALITY, CONSISTENCY AND STRENGTH WITH VIRGIN HDPE PLASTIC

Matrax 4x8 TNG mats have high tensile strength, chemical and heat resistance, surface hardness and abrasion resistance. The injection molding process produces a uniform mat with uniform strength that reduces the heat/cool variations that can cause breakage.

## **FEATURES**

- Ergonomic hand holes, which are molded into the mat versus rough cut after production, provide ease of handling and minimize stress on the mat
- · Holes in all four corners allow mats to be connected
- · Translucent white color minimizes heat stress on grass
- Two-sided tread pattern minimizes point loading and creates a safe and stable surface
- Mats are designed to align perfectly when stacked no offsetting required
- · Will not splinter or rot
- Easy to clean
- · Reusable and recyclable
- · 100% made in the USA