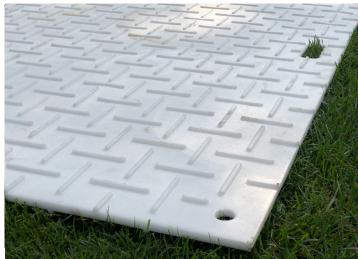

## **Introducing Matrax 4x8 TNG Ground Protection Mats**

## **FEATURES**

- Ergonomic hand holes, which are molded into the mat versus rough cut after production, provide ease of handling and minimize stress on the mat
- · Holes in all four corners allow mats to be connected
- · Translucent white color minimizes heat stress on grass
- Two-sided tread pattern minimizes point loading and creates a safe and stable surface
- Mats are designed to align perfectly when stacked no offsetting required
- · Will not splinter or rot
- Easy to clean
- · Reusable and recyclable
- · 100% made in the USA

| Specifications  |                                         |
|-----------------|-----------------------------------------|
| Dimensions      | 4' x 8' x .5"                           |
| Weight          | 70 Pounds                               |
| Load Rating     | 80 Tons                                 |
| Material        | Virgin High-density Polyethylene (HDPE) |
| Color           | White (Standard)                        |
| Surface Texture | Tread Pattern on Both Sides             |
| Hand Holds      | Included                                |
|                 |                                         |