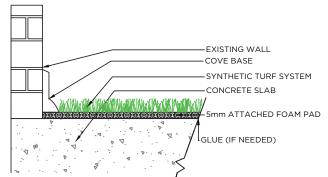

ly                                                   |
| Polyethylene (Slit-Film) Yarn Denie <mark>r/Ends</mark> | 5040/1                                                        |
| Texturized Nylon Denier/Ends(Tha <mark>tch)</mark>      | 4400/8                                                        |
| Recommended Infill                                      | N/A                                                           |
| Pile Height                                             | 3/4"                                                          |
| Total Weight                                            | 132 oz.                                                       |
| Fabric Width                                            | 12 Ft.                                                        |



## WALL

12

### THRESHOLD

COMPLIANT