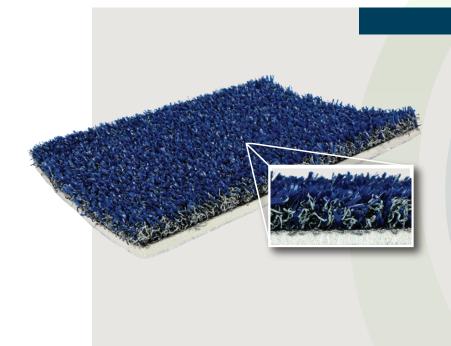

#### **APPLICATION**

This non-infill, high performance turf is formulated to be the best suited surface for therapy, floor work, exercise, and stretching. The blend of nylon and polyethylene is an almost perfect 50/50 combination, which creates the softness of the new generation rubber-filled turf. This also makes this a better surface for use with exercise and stability balls. It is perfect for sleds and performance agility applications as well.

# PT TURF

| PROPERTY                                                | DESCRIPTION                                                   |
|---------------------------------------------------------|---------------------------------------------------------------|
| Primary/Stalk Yarn Polymer                              | 52% Polyethylene                                              |
| Secondary/Thatch Yarn Polymer                           | 48% Nylon                                                     |
| Yarn Cross Section                                      | Polyethylene Slit-Film/Texturized Nylon                       |
| Standard Colors                                         | Navy                                                          |
| UV Stabilized                                           | Yes                                                           |
| Fabric Construction                                     | Tufted                                                        |
| Primary Backing                                         | ArmorLoc <sup>™</sup> 3L                                      |
| Coating Type(s)                                         | SilverBack™ Polyurethane or<br>5mm Polyurethane Foam w/fleece |
| Perforations                                            | Custom only                                                   |
| Polyethylene (Slit-Film) Yarn Denie <mark>r/Ends</mark> | 5040/1                                                        |
| Texturized Nylon Denier/Ends(Tha <mark>tch)</mark>      | 4400/8                                                        |
| Recommended Infill                                      | N/A                                                           |
| Pile Height                                             | 3/4"                                                          |
| Total Weight                                            | 132 oz.                                                       |
| Fabric Width                                            | 12 Ft.                                                        |