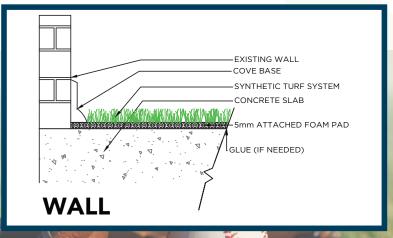

|
| Coating Type(s)                              | 3mm Polyurethane Foam                           |
| Perforations                                 | No                                              |
| Polyethylene Yarn Denier/Ends                | 1500/6                                          |
| Texturized Polyethylene Denier/Ends (Thatch) | 6600                                            |
| Recommended Infill                           | N/A                                             |
| Pile Height                                  | 1/2"                                            |
| Total Weight                                 | 98 oz.                                          |
| Fabric Width                                 | 15 Ft.                                          |