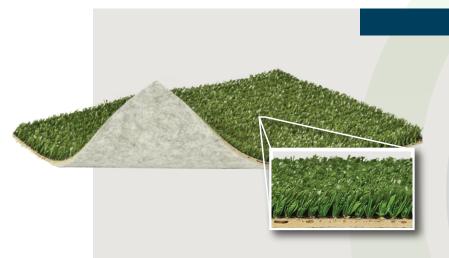

## **APPLICATION**

This is an extremely versatile product that comes in 15' goods and is ideal for batting cages, but can be used for most applications when a short pile product is needed. Two color availability and multiple backing options provide additional versatility that will help you meet all of your needs. This product can be installed indoors or outdoors on concrete or a compacted aggregate base.