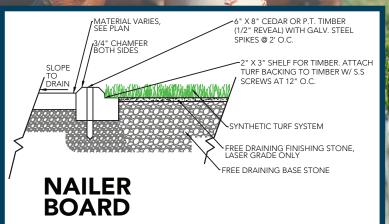

|
| Coating Type(s)                              | 3mm Polyurethane Foam                           |
| Perforations                                 | No                                              |
| Polyethylene Yarn Denier/Ends                | 1500/6                                          |
| Texturized Polyethylene Denier/Ends (Thatch) | 6600                                            |
| Recommended Infill                           | N/A                                             |
| Pile Height                                  | 1/2"                                            |
| Total Weight                                 | 98 oz.                                          |
| Fabric Width                                 | 15 Ft.                                          |