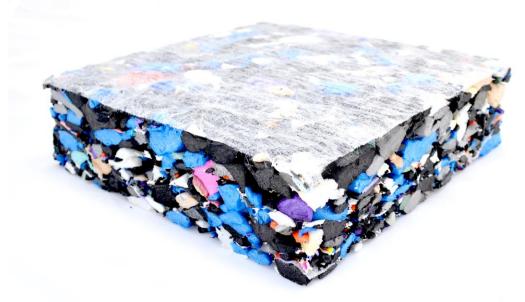

## Foam Pad 2-1/4 Inch x 39-1/16 x 90-9/16 Inches

### **Physical Properties:**

Polygreen Play consists of thermal bonded (closed-celled) cross-linked Polyethylene foam (PEX). This foam comes from production residues and contains no contaminants.

Polygreen Play is tested based on microbiological resistance to weathering, oxidation, acids & bases. The estimated lifespan of PEX is100 years minimum.