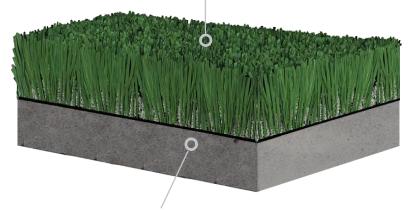

## FIT TURF

| PROPERTY                 | VALUE                     | METHOD     |
|--------------------------|---------------------------|------------|
| Pile Height              | 0.750"                    | D5823      |
| Pile Weight              | 40 OZ/YD <sup>2</sup>     | D5848      |
| Total Weight             | 68 OZ/YD <sup>2</sup>     | D5848      |
| Gauge                    | 3/16"                     | D5793      |
| Primary Backing Weight   | 8+ OZ/YD <sup>2</sup>     | D5848      |
| Primary Yarn Type        | UV-Resistant Polyethylene | N/A        |
| Primary Yarn Structure   | Slit Film                 | N/A        |
| Primary Yarn Color       | Field Green               | N/A        |
| Primary Yarn Denier      | 10000+                    | D1907      |
| Secondary Yarn Type      | UV-Resistant Polyethylene | N/A        |
| Secondary Yarn Structure | Thatch                    | N/A        |
| Secondary Yarn Color     | Field Green               | N/A        |
| Secondary Yarn Denier    | 5000                      | D1907      |
| Coating Weight           | 20 OZ/YD <sup>2</sup>     | D5848      |
| Coating Type             | Solid                     | N/A        |
| Water Permeability       | N/A                       | DIN 18-035 |
| Total Infill             | None                      | N/A        |

Variation of +/- 5% on above listed property values are within normal manufacturing tolerances.

0.750 ARTIFICIAL GRASS YARN

Unmatched<br/>WarrantyImage: WarrantyImage: War

CONCRETE BASE