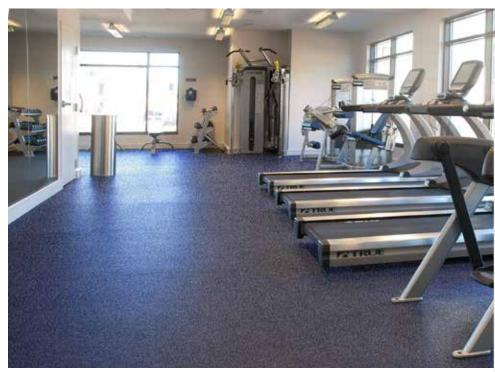

# **Features**

High-quality rubber sport flooring for cardio and weight areas

Easy to clean surface

Extremely durable and long-lasting

Dowel connection system allows for free floating installation, no adhesive necessary

Even color distribution and state-of-the-art precision quality edges provide a seamless look Common Uses-weight rooms, ice arenas, health clubs, locker rooms, exercise areas, dugouts, live stock and agricultural settings