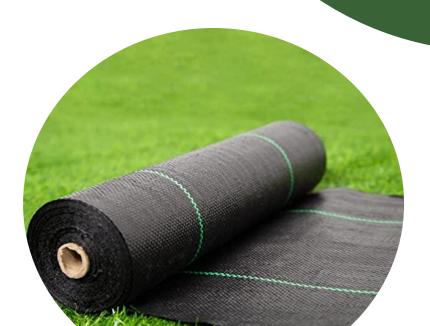

Once it is leveled, put 15-25 year weed barrier on top of the base. Then use landscaping staples to keep the barrier in place. You can then roll out the turf on top of the barrier.

## 03 Weed Barrier and Turf