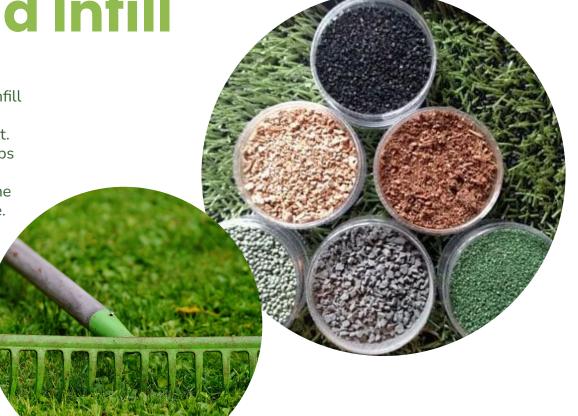

O6 Fluff Grass and add Infill

Fluff the grass with a rake, so the infill can be poured on top. Add infill as recommended for particular product. Infill weighs the turf down and keeps the turf standing upright, giving it a natural grass feel. After you pour the infill, work it in evenly with the rake.