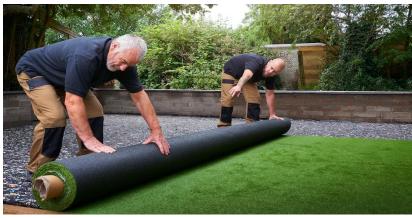

## O4 Cut the Turf and Seam Them Together

Use a box cutter to cut the turf to the area it is covering. If you are installing more than one piece of turf, you will need to seam them together using a seam cloth and a urethane-based adhesive.