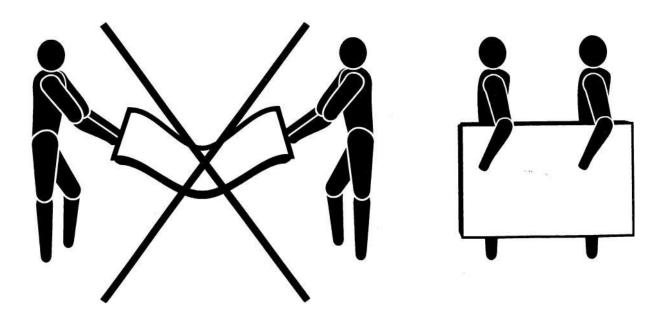

When installing, moving or removing the mats please respect following instructions:

- Make sure that the mats are carried by 2 people, holding them straight up and avoiding any bending.
- Put the mats down carefully, don't drag them over the floor.
- Avoid all contact with sharp and hard objects.
- Stack the mats vinyl to vinyl and antiskid to antiskid.
- Step on the mats with bare feet only.
- Clean the vinyl top cover just with a damp cloth.