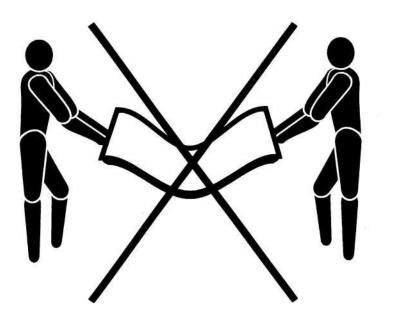

When installing, moving or removing the mats please respect following instructions:

- Make sure that the mats are carried by 2 people, holding them straight up and avoiding any bending.
- Put the mats down carefully, don't drag them over the floor.
- Avoid all contact with sharp and hard objects.
- Stack the mats vinyl to vinyl and antiskid to antiskid.
- Step on the mats with bare feet only.
- Clean the vinyl top cover just with a damp cloth.