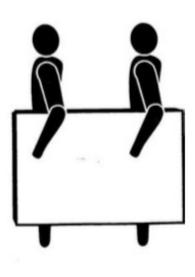

When installing, moving or removing the mats please respect the following instructions:

- Make sure that the mates are carried by 2 people, holding them straight up and avoid any bending.
- Put the mats down carefully, don't drag them over the floor.
- Avoid all contact with sharp objects.
- Stack the mats vinyl to vinyl and anti-skid to anti-skid.
- Step on the mats with bare feet only.
- Clean the top cover with just a damp cloth.