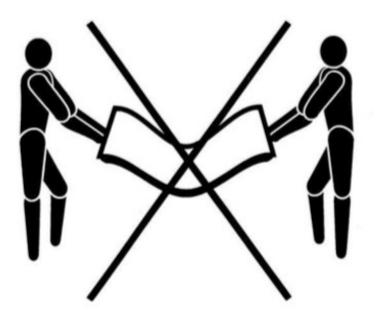

When installing, moving or removing the mats please respect the following instructions:

- Make sure that the mates are carried by 2 people, holding them straight up and avoid any bending.
- Put the mats down carefully, don't drag them over the floor.
- Avoid all contact with sharp objects.
- Stack the mats vinyl to vinyl and anti-skid to anti-skid.
- Step on the mats with bare feet only.
- Clean the top cover with just a damp cloth.