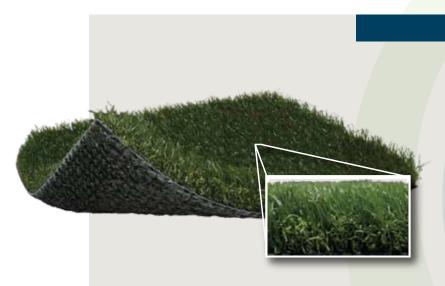

## **APPLICATION**

This is an excellent landscape/mutipurpose product that offers thatch, which provides added body, reducing the amount of infill needed. The four color blend of this surface provides a truly authentic look and feel that resembles a natural lawn. This product can be used for landscapes, playgrounds, pet areas, fringes, indoor arenas, training facilities and much more. This product can be installed indoors or outdoors on concrete or a compacted aggregate base.

## **SOFT LANDING**

| PROPERTY                              | DESCRIPTION                                     |
|---------------------------------------|-------------------------------------------------|
| Primary/Stalk Yarn Polymer            | Nylon                                           |
| Secondary/Thatch Yarn Polymer         | Nylon                                           |
| Yarn Cross Section                    | Nylon; Texturized Nylon                         |
| Standard Colors                       | Forest/Olive                                    |
| UV Stabilized                         | Yes                                             |
| Fabric Construction                   | Tufted                                          |
| Primary Backing                       | Dual layered woven polypropylene                |
| Coating Type(s)                       | 5mm Polyurethane Foam; SilverBack™ Polyurethane |
| Perforations                          | Optional                                        |
| Nylon Yarn Denier/Ends                | 6000/8                                          |
| Texturized Nylon Denier/Ends (Thatch) | 4400/8                                          |
| Recommended Infill                    | 2-3 lbs. Silica Sand                            |
| Pile Height                           | 1 1/4"                                          |
| Total Weight                          | 85 oz.                                          |
| Fabric Width                          | 12 Ft.                                          |