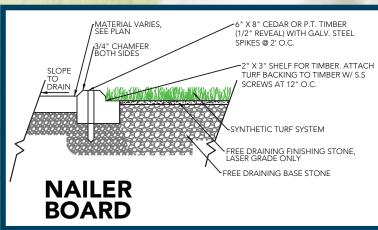

| Dual layered woven polypropylene                |
| Coating Type(s)                       | 5mm Polyurethane Foam; SilverBack™ Polyurethane |
| Perforations                          | Optional                                        |
| Nylon Yarn Denier/Ends                | 6000/8                                          |
| Texturized Nylon Denier/Ends (Thatch) | 4400/8                                          |
| Recommended Infill                    | 2-3 lbs. Silica Sand                            |
| Pile Height                           | 1 1/4"                                          |
| Total Weight                          | 85 oz.                                          |
| Fabric Width                          | 12 Ft.                                          |