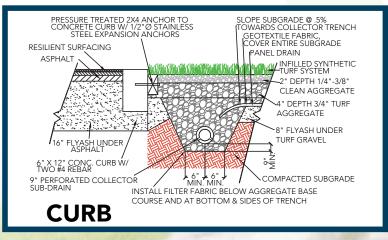

| Dual layered woven polypropylene                |
| Coating Type(s)                       | 5mm Polyurethane Foam; SilverBack™ Polyurethane |
| Perforations                          | Optional                                        |
| Nylon Yarn Denier/Ends                | 6000/8                                          |
| Texturized Nylon Denier/Ends (Thatch) | 4400/8                                          |
| Recommended Infill                    | 2-3 lbs. Silica Sand                            |
| Pile Height                           | 1 1/4"                                          |
| Total Weight                          | 85 oz.                                          |
| Fabric Width                          | 12 Ft.                                          |