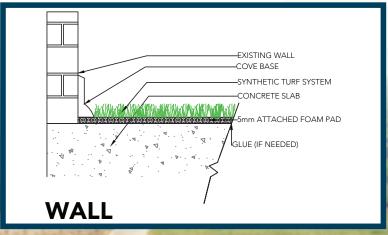

|
| UV Stabilized                   | Yes                              |
| Fabric Construction             | Tufted                           |
| Secondary Yarn Polymer (Thatch) | N/A                              |
| Primary Backing                 | Dual layered woven polypropylene |
| Coating Type(s)                 | 5mm Polyurethane Foam            |
| Perforations                    | No                               |
| Polyethylene Yarn Denier/Ends   | 4400/8                           |
| Recommended Infill              | N/A                              |
| Pile Height                     | 1/4"                             |
| Total Weight                    | 107 oz.                          |
| Fabric Width                    | 12 Ft.                           |