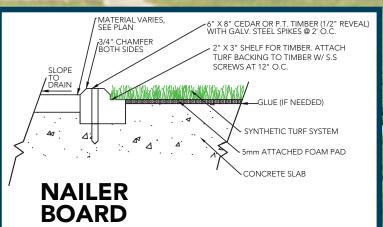

|
| UV Stabilized                   | Yes                              |
| Fabric Construction             | Tufted                           |
| Secondary Yarn Polymer (Thatch) | N/A                              |
| Primary Backing                 | Dual layered woven polypropylene |
| Coating Type(s)                 | 5mm Polyurethane Foam            |
| Perforations                    | No                               |
| Polyethylene Yarn Denier/Ends   | 4400/8                           |
| Recommended Infill              | N/A                              |
| Pile Height                     | 1/4"                             |
| Total Weight                    | 107 oz.                          |
| Fabric Width                    | 12 Ft.                           |