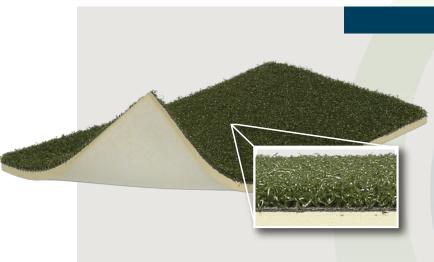

## **APPLICATION**

This is a very versatile product that can be used for numerous applications. This is an excellent putting surface that provides a very realistic roll with natural speed. This is also a great product for use on undulated surfaces and portable applications. This product can be installed indoors or outdoors on concrete or a compacted aggregate base.

## ONE PUTT

| PROPERTY                        | DESCRIPTION                      |
|---------------------------------|----------------------------------|
| Primary Yarn Polymer            | Nylon                            |
| Yarn Cross Section              | Texturized Nylon                 |
| Standard Colors                 | Forest Green                     |
| UV Stabilized                   | Yes                              |
| Fabric Construction             | Tufted                           |
| Secondary Yarn Polymer (Thatch) | N/A                              |
| Primary Backing                 | Dual layered woven polypropylene |
| Coating Type(s)                 | 5mm Polyurethane Foam            |
| Perforations                    | No                               |
| Polyethylene Yarn Denier/Ends   | 4400/8                           |
| Recommended Infill              | N/A                              |
| Pile Height                     | 1/4"                             |
| Total Weight                    | 107 oz.                          |
| Fabric Width                    | 12 Ft.                           |