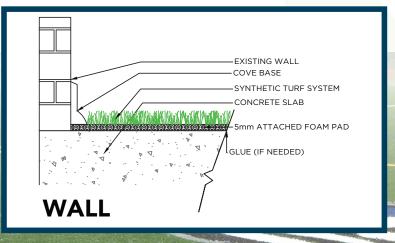

|
| Fabric Construction            | Tufted                                            |
| Primary Backing                | Dual layered woven polypropylene                  |
| Coating Type(s)                | 5mm Polyurethane Foam/ SilverBack™ Polyurethane   |
| Perforations                   | No                                                |
| Polypropylene Yarn Denier/Ends | 4600/8                                            |
| Recommended Infill             | N/A                                               |
| Pile Height                    | 9/16"                                             |
| Total Weight                   | 118 oz.                                           |
| Fabric Width                   | 12 & 15 Ft.                                       |