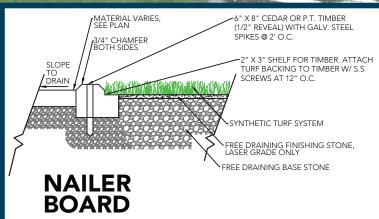

|
| Fabric Construction            | Tufted                                            |
| Primary Backing                | Dual layered woven polypropylene                  |
| Coating Type(s)                | 5mm Polyurethane Foam/ SilverBack™ Polyurethane   |
| Perforations                   | No                                                |
| Polypropylene Yarn Denier/Ends | 4600/8                                            |
| Recommended Infill             | N/A                                               |
| Pile Height                    | 9/16"                                             |
| Total Weight                   | 118 oz.                                           |
| Fabric Width                   | 12 & 15 Ft.                                       |