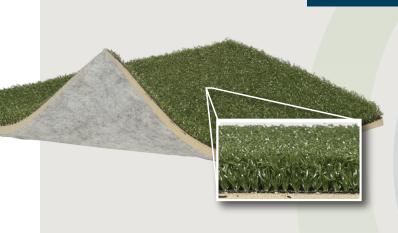

One of our most popular and versatile surfaces. No infill needed, making it ideal for indoor and portable applications. This product can be installed indoors or outdoors on concrete or a compacted aggregate base.