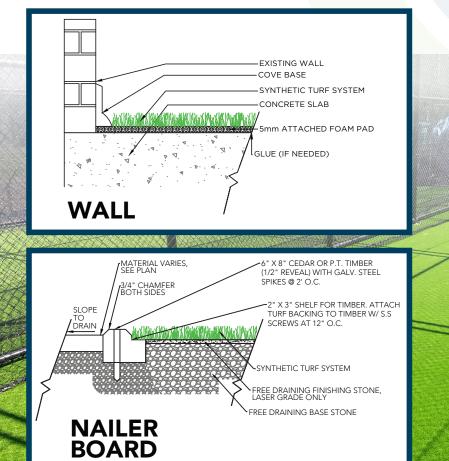

## **APPLICATION**

This is an extremely versatile product that can be used for most applications when a short pile product is needed. Two color availability and multiple backing options provide additional versatility that will help you meet all of your needs. This product can be installed indoors or outdoors on concrete or a compacted aggregate base.