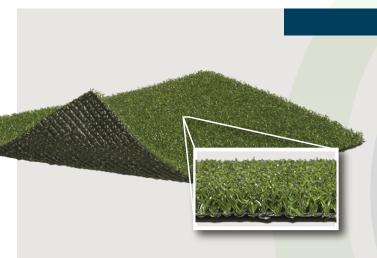

## **APPLICATION**

This is an extremely versatile product that can be used for most applications when a short pile product is needed. Two color availability and multiple backing options provide additional versatility that will help you meet all of your needs. This product can be installed indoors or outdoors on concrete or a compacted aggregate base.

## ALL SPORTS TURF

| PROPERTY                       | DESCRIPTION                      |
|--------------------------------|----------------------------------|
| Primary Yarn Polymer           | Polypropylene                    |
| Yarn Cross Section             | Texturized Polypropylene         |
| Standard Colors                | Pine                             |
| UV Stabilized                  | Yes                              |
| Fabric Construction            | Tufted                           |
| Primary Backing                | Dual layered woven polypropylene |
| Coating Type(s)                | Polyurethane                     |
| Perforations                   | No                               |
| Polypropylene Yarn Denier/Ends | 4600/8                           |
| Recommended Infill             | N/A                              |
| Pile Height                    | 1/4"                             |
| Total Weight                   | 48 oz.                           |
| Fabric Width                   | 12 Ft.                           |