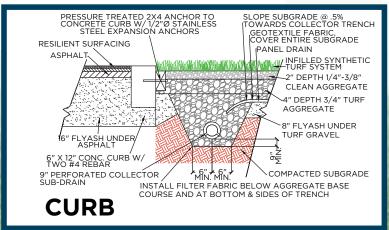

|
| Primary Backing               | Dual layered woven polypropylene                             |
| Coating Type                  | SilverBack™ Polyurethane                                     |
| Perforations                  | Yes                                                          |
| Polyethylene Yarn Denier/Ends | 8000/1                                                       |
| Recommended Infill            | 1 lb. Silica Sand; 3 lbs. SBR Rubber                         |
| Pile Height                   | 1½" - 2"                                                     |
| Total Weight                  | 67 oz.                                                       |
| Fabric Weight                 | 15 Ft.                                                       |