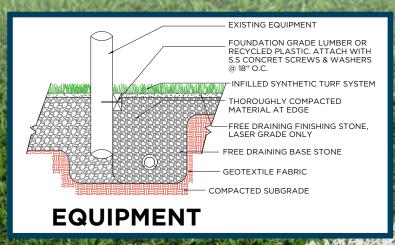

|
| Primary Backing               | Dual layered woven polypropylene                             |
| Coating Type                  | SilverBack™ Polyurethane                                     |
| Perforations                  | Yes                                                          |
| Polyethylene Yarn Denier/Ends | 8000/1                                                       |
| Recommended Infill            | 1 lb. Silica Sand; 3 lbs. SBR Rubber                         |
| Pile Height                   | 1½" - 2"                                                     |
| Total Weight                  | 67 oz.                                                       |
| Fabric Weight                 | 15 Ft.                                                       |