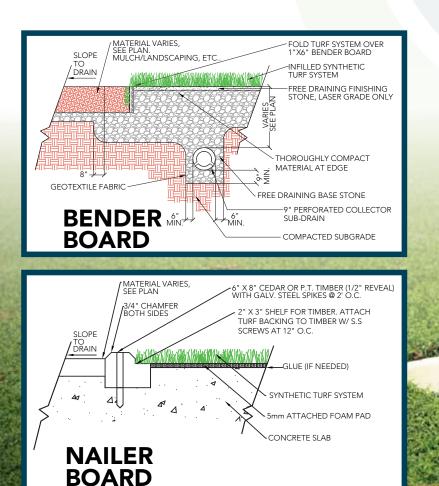

Primary Backing                                              | Dual layered woven polypropylene |
| Coating Type(s)                                              | SilverBack™ Polyurethane         |
| Perforations                                                 | No                               |
| Texturized Polypropylene Denier/E <mark>nds (Thatc</mark> h) | 6500/8                           |
| Recommended Infill                                           | N/A                              |
| Pile Height                                                  | 1 1/8"                           |
| Total Weight                                                 | 152 oz.                          |
| Fabric Weight                                                | 12 & 15 Ft.                      |





GRASS-TEX.COM | 800 544 0439 | 200 HOWELL DR., DALTON, GA 30721