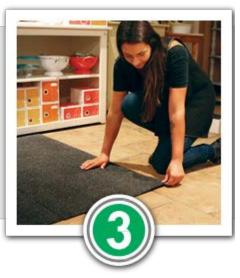

Install in temperatures above 50 degrees Fahrenheit.

Simply peel off plastic backing and stick. No glues or pastes needed.

Peel off backing

Place and Press

To create patterns, alternate colors, textures, or rotate the tiles.