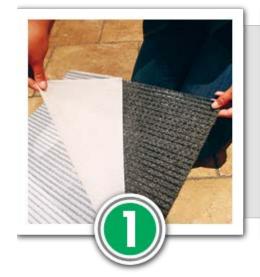

Install in temperatures above 50 degrees Fahrenheit.

Simply peel off plastic backing and stick. No glues or pastes needed.

Peel off backing

Place and Press

To create patterns, alternate colors, textures, or rotate the tiles.