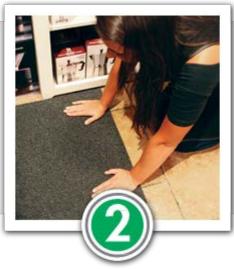

Install in temperatures above 50 degrees Fahrenheit.

Simply peel off plastic backing and stick. No glues or pastes needed.

Peel off backing

Place and Press

To create patterns, alternate colors, textures, or rotate the tiles.