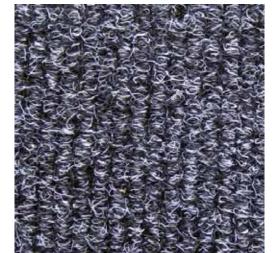

## Atlas Tile

So popular in roll goods form we decided to make it in tile. Great for designers looking for linear textured tiles with superior scraping performance.

## **Specifications**

Construction Non woven corduory pattern Fiber Content 100% solution dyed polypropylene

Pile Weight 44 oz. per s/y Total Weight 170 oz. per s/y Bitumen Backing Thickness .47"

Tile Size 19.69" x 19.69" 1 Carton 12 tiles | 32.5 sq. ft. Wear Warranty 7 years on flat surfaces Electrostatic Propensity Permanently anti-static

Flammability Rating (See below)

Radiant Panel Test - ASTM E648 Passes federal flamm. standard

Pill Test - ASTM D28259 Pass Hot Metal Nut Test - BS4790/BS5287 Pass

**LEED** May contribute towards MRC 4,

IEQ 4.1, 5



1. Charcoal Only